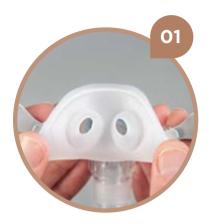

## Fitting your F&P Brevida™

Step 1.
Hold the silicone seal away from your nose and use your fingers to carefully spread open the soft side supports of the silicone seal and then guide the two openings into your nostrils.