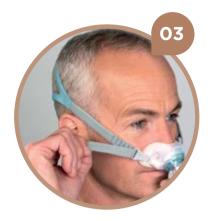

Step 2.
Hold the mask
frame in position
with one hand
and pull the headgear
over your head with the
other hand, positioning
the straps above the
ears as per the fitting
image above.

Step 3.
Gently tighten
or loosen the
headgear straps
on the sides of
the headgear until
you achieve a
comfortable seal.