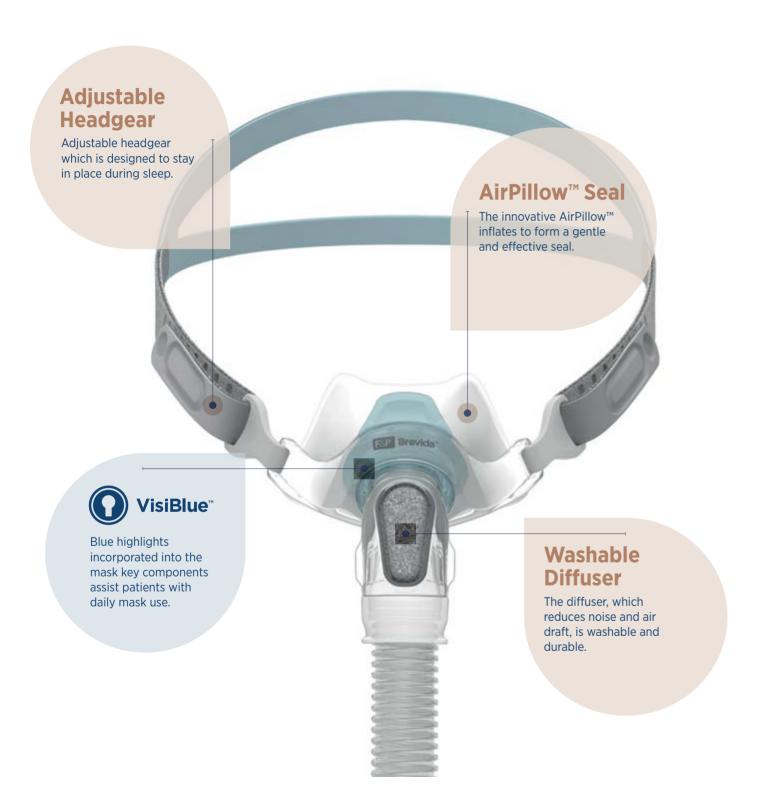

## The innovative F&P Brevida™AirPillow™Seal

## A gentle, soft seal

The AirPillow™ seal inflates to form a gentle 'pillow' of air and seals in and around the nose.