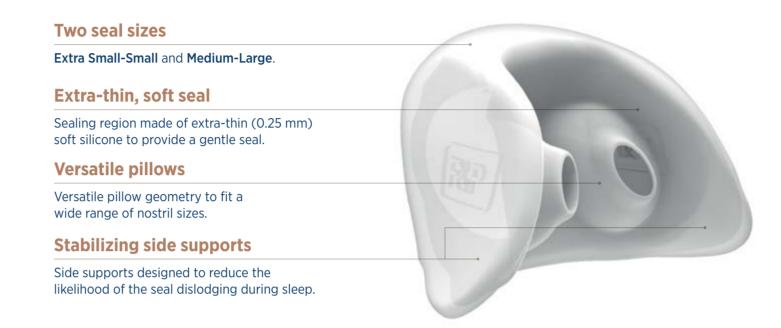

## A gentle, soft seal

The AirPillow™ seal inflates to form a gentle 'pillow' of air and seals in and around the nose.