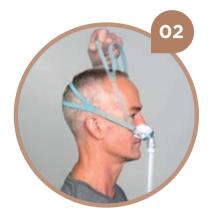

Step 2.
Hold the mask
frame in position
with one hand
and pull the headgear
over your head with the
other hand, positioning
the straps above the
ears as per the fitting
image above.

Step 3.
Gently tighten
or loosen the
headgear straps
on the sides of
the headgear until
you achieve a
comfortable seal.