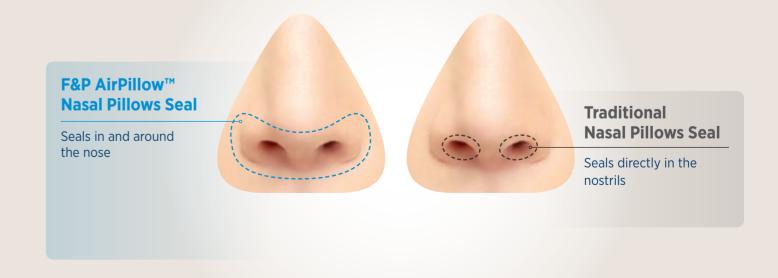

## A gentle, soft seal

The AirPillow™ seal inflates to form a gentle 'pillow' of air and seals in and around the nose.